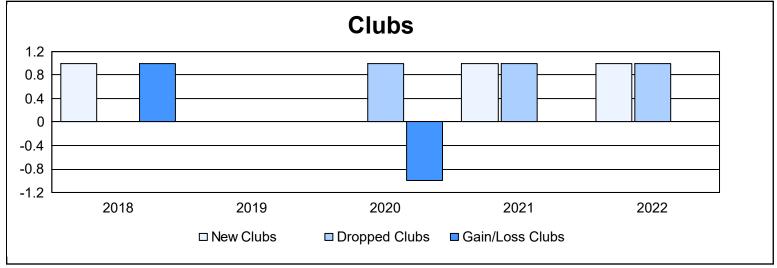

District 5M 7 As of June 2022 Cumulative

| Year      | New<br>Clubs | Dropped<br>Clubs | Gain/<br>Loss<br>Clubs | New<br>Members | Charter<br>Members | Reinstate<br>Members | Transfer<br>Members | Total<br>Member<br>Added | Total<br>Members<br>Dropped | Gain/<br>Loss<br>Members |
|-----------|--------------|------------------|------------------------|----------------|--------------------|----------------------|---------------------|--------------------------|-----------------------------|--------------------------|
| 2017-2018 | 1            | 0                | 1                      | 199            | 26                 | 7                    | 6                   | 238                      | 229                         | 9                        |
| 2018-2019 | 0            | 0                | 0                      | 186            | 3                  | 5                    | 17                  | 211                      | 211                         | 0                        |
| 2019-2020 | 0            | 1                | -1                     | 121            | 0                  | 8                    | 15                  | 144                      | 230                         | -86                      |
| 2020-2021 | 1            | 1                | 0                      | 81             | 17                 | 14                   | 3                   | 115                      | 215                         | -100                     |
| 2021-2022 | 1            | 1                | 0                      | 143            | 25                 | 14                   | 9                   | 191                      | 216                         | -25                      |
| Average   | 1            | 1                | 0                      | 146            | 14                 | 10                   | 10                  | 180                      | 220                         | -40                      |