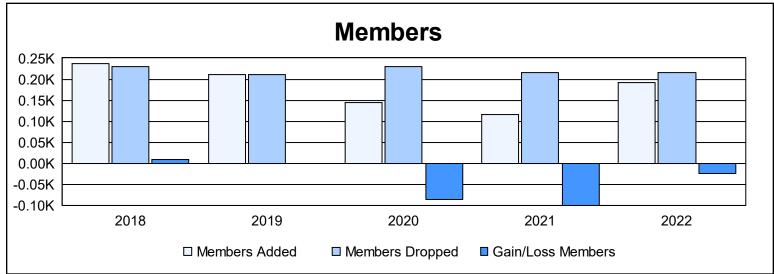

District 5M 7 As of June 2022 Cumulative

| Year      | New<br>Clubs | Dropped<br>Clubs | Gain/<br>Loss<br>Clubs | New<br>Members | Charter<br>Members | Reinstate<br>Members | Transfer<br>Members | Total<br>Member<br>Added | Total<br>Members<br>Dropped | Gain/<br>Loss<br>Members |
|-----------|--------------|------------------|------------------------|----------------|--------------------|----------------------|---------------------|--------------------------|-----------------------------|--------------------------|
| 2017-2018 | 1            | 0                | 1                      | 199            | 26                 | 7                    | 6                   | 238                      | 229                         | 9                        |
| 2018-2019 | 0            | 0                | 0                      | 186            | 3                  | 5                    | 17                  | 211                      | 211                         | 0                        |
| 2019-2020 | 0            | 1                | -1                     | 121            | 0                  | 8                    | 15                  | 144                      | 230                         | -86                      |
| 2020-2021 | 1            | 1                | 0                      | 81             | 17                 | 14                   | 3                   | 115                      | 215                         | -100                     |
| 2021-2022 | 1            | 1                | 0                      | 143            | 25                 | 14                   | 9                   | 191                      | 216                         | -25                      |
| Average   | 1            | 1                | 0                      | 146            | 14                 | 10                   | 10                  | 180                      | 220                         | -40                      |